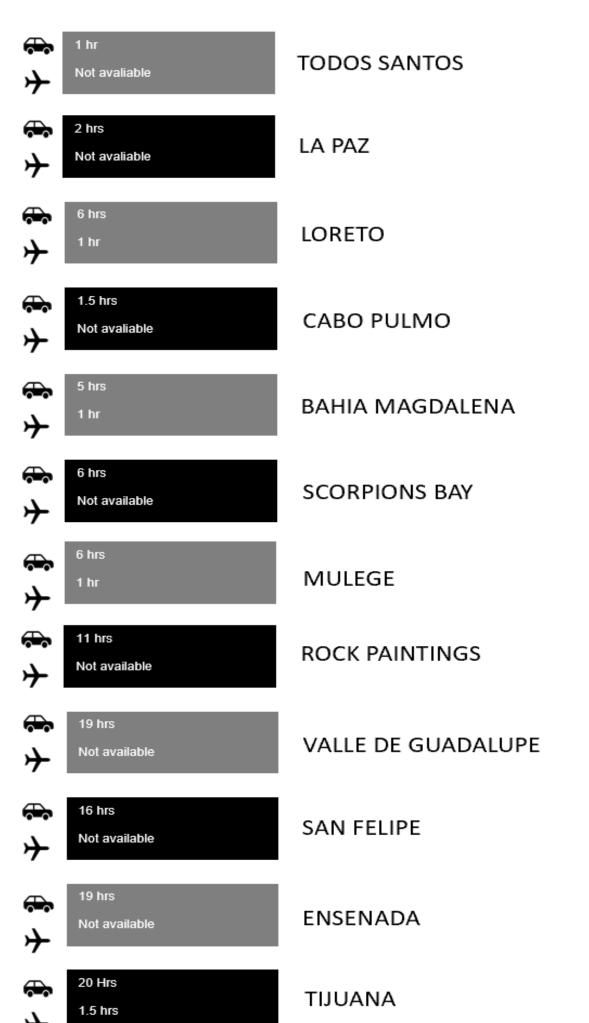

**Total Time: 3 days** 

| THE EXPERIENCE                                                                                                                                                                              | ACCOMMODATION | PRICE                                        | INCLUDES                                                                                                                                                                                       |
|---------------------------------------------------------------------------------------------------------------------------------------------------------------------------------------------|---------------|----------------------------------------------|------------------------------------------------------------------------------------------------------------------------------------------------------------------------------------------------|
| This is the ultimate Baja expedition! Ride a mule through a canyon, camp under billion stars and visit the UNESCO site Rock Paintings which are considered the best preserved in the world. |               | CONTACT US  yourneytravel.com @yourneytravel | Mule & donkey (2 days) Camping kit (tent, sleeping, mattress, torch) Food & Drinks UNESCO site San Francisco de la Sierra Mexican beers Bilingual & expert guides National park entry fee Chef |