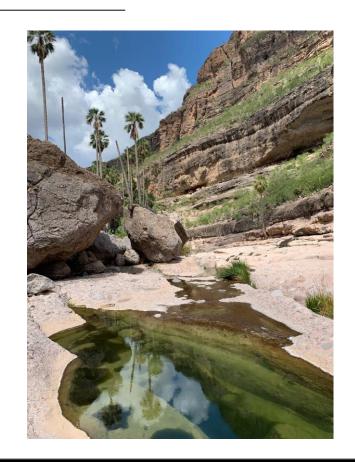

**Total Time: 3 days** 

| THE EXPERIENCE                                                                                                                                                                              | ACCOMMODATION | PRICE                                        | INCLUDES                                                                                                                                                                                       |
|---------------------------------------------------------------------------------------------------------------------------------------------------------------------------------------------|---------------|----------------------------------------------|------------------------------------------------------------------------------------------------------------------------------------------------------------------------------------------------|
| This is the ultimate Baja expedition! Ride a mule through a canyon, camp under billion stars and visit the UNESCO site Rock Paintings which are considered the best preserved in the world. |               | CONTACT US  yourneytravel.com @yourneytravel | Mule & donkey (2 days) Camping kit (tent, sleeping, mattress, torch) Food & Drinks UNESCO site San Francisco de la Sierra Mexican beers Bilingual & expert guides National park entry fee Chef |