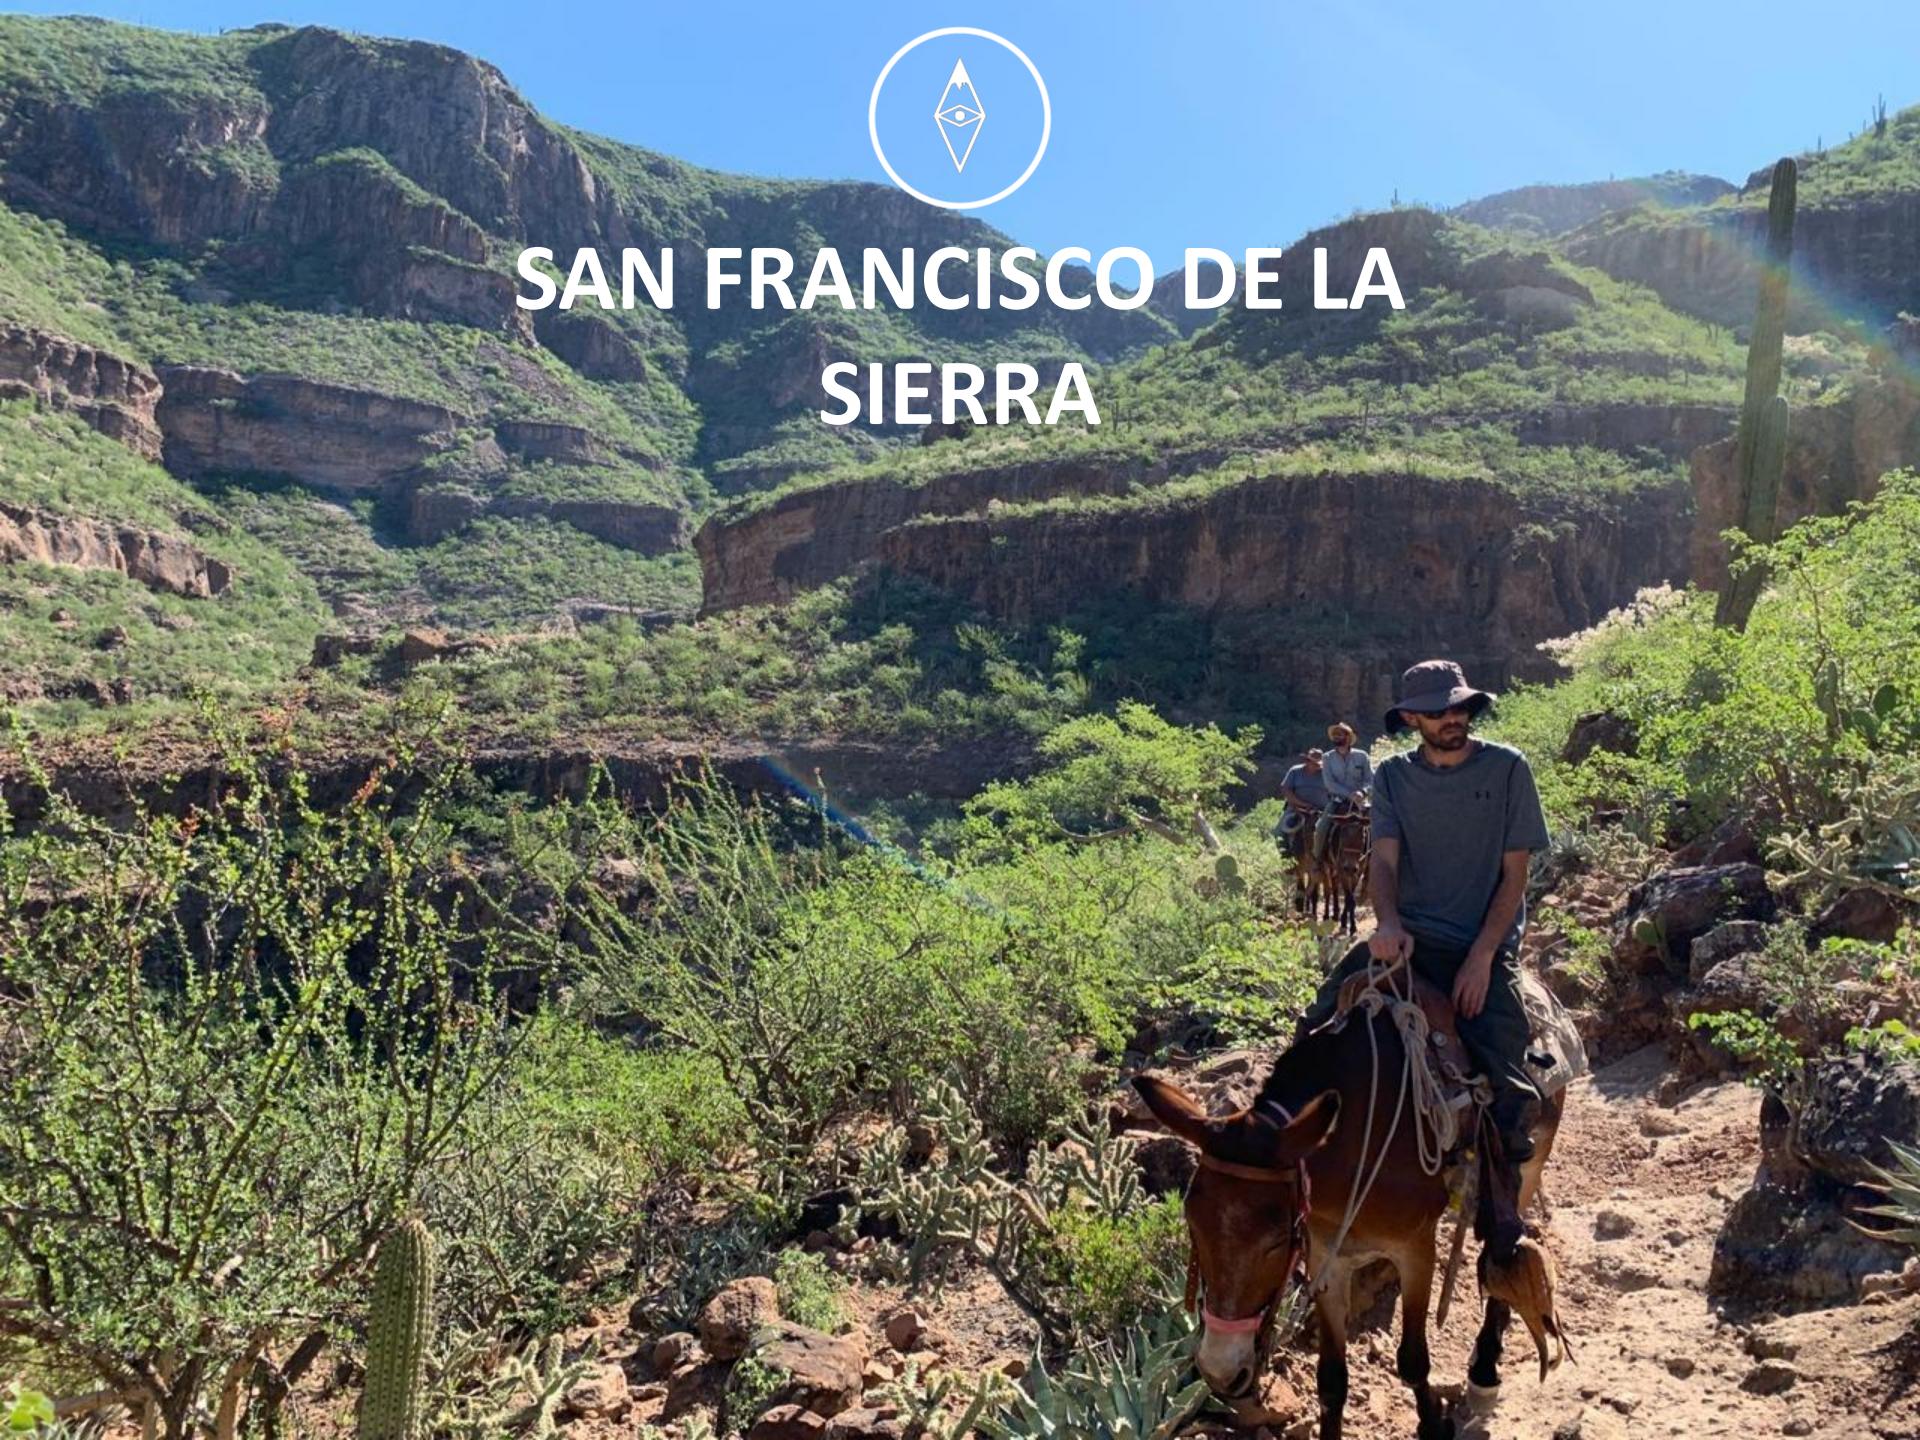

**Total Time: 3 days** 

| THE EXPERIENCE                                                                                                                                                                              | ACCOMMODATION | PRICE                                        | INCLUDES                                                                                                                                                                                       |
|---------------------------------------------------------------------------------------------------------------------------------------------------------------------------------------------|---------------|----------------------------------------------|------------------------------------------------------------------------------------------------------------------------------------------------------------------------------------------------|
| This is the ultimate Baja expedition! Ride a mule through a canyon, camp under billion stars and visit the UNESCO site Rock Paintings which are considered the best preserved in the world. |               | CONTACT US  yourneytravel.com @yourneytravel | Mule & donkey (2 days) Camping kit (tent, sleeping, mattress, torch) Food & Drinks UNESCO site San Francisco de la Sierra Mexican beers Bilingual & expert guides National park entry fee Chef |