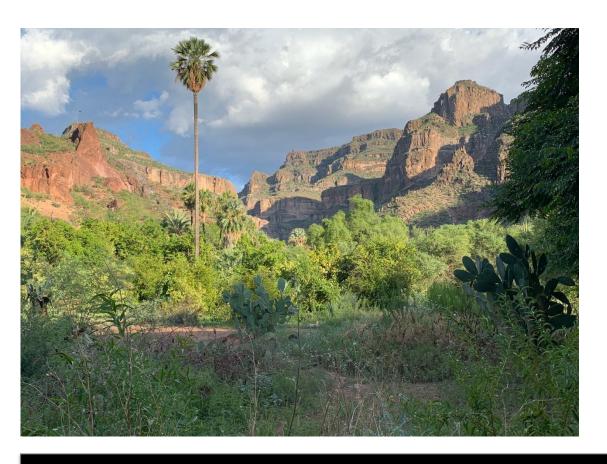

**Total Time: 3 days** 

| THE EXPERIENCE                                                                                                                                                                              | ACCOMMODATION | PRICE                                        | INCLUDES                                                                                                                                                                                       |
|---------------------------------------------------------------------------------------------------------------------------------------------------------------------------------------------|---------------|----------------------------------------------|------------------------------------------------------------------------------------------------------------------------------------------------------------------------------------------------|
| This is the ultimate Baja expedition! Ride a mule through a canyon, camp under billion stars and visit the UNESCO site Rock Paintings which are considered the best preserved in the world. |               | CONTACT US  yourneytravel.com @yourneytravel | Mule & donkey (2 days) Camping kit (tent, sleeping, mattress, torch) Food & Drinks UNESCO site San Francisco de la Sierra Mexican beers Bilingual & expert guides National park entry fee Chef |