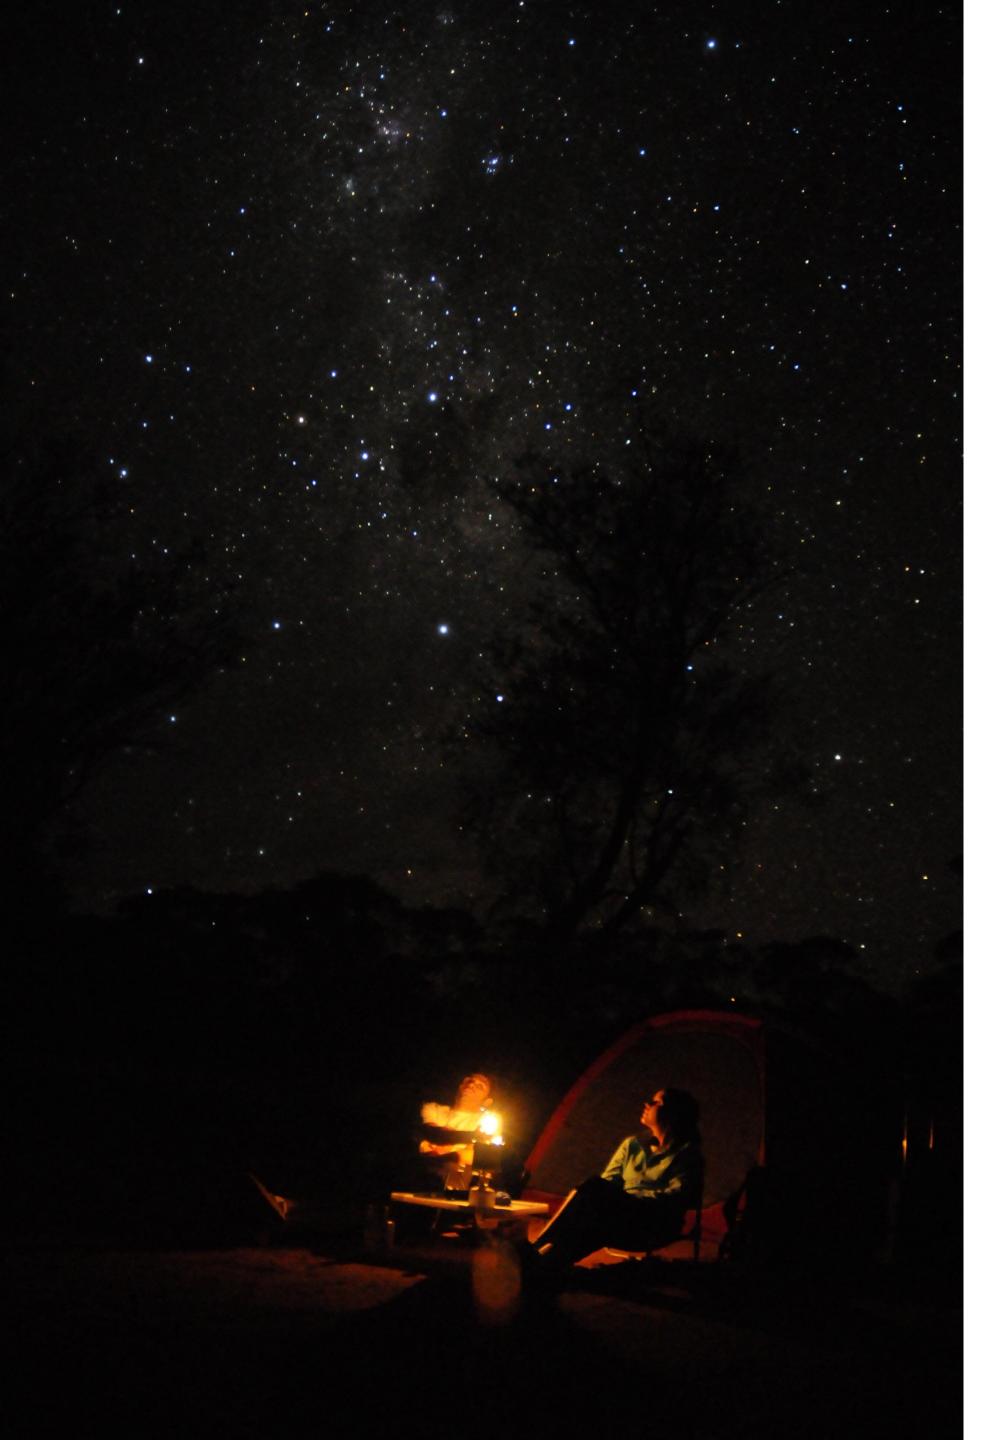

**Total Time: 3 days** 

| THE EXPERIENCE                                                                                                                                                                              | ACCOMMODATION | PRICE                                        | INCLUDES                                                                                                                                                                                       |
|---------------------------------------------------------------------------------------------------------------------------------------------------------------------------------------------|---------------|----------------------------------------------|------------------------------------------------------------------------------------------------------------------------------------------------------------------------------------------------|
| This is the ultimate Baja expedition! Ride a mule through a canyon, camp under billion stars and visit the UNESCO site Rock Paintings which are considered the best preserved in the world. |               | CONTACT US  yourneytravel.com @yourneytravel | Mule & donkey (2 days) Camping kit (tent, sleeping, mattress, torch) Food & Drinks UNESCO site San Francisco de la Sierra Mexican beers Bilingual & expert guides National park entry fee Chef |