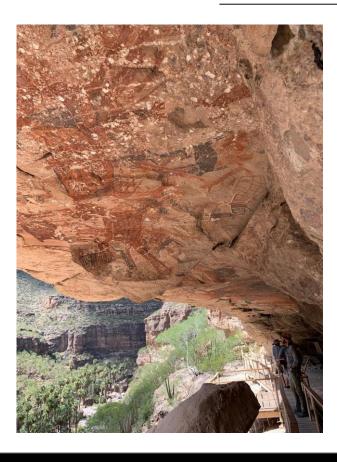

**Total Time: 3 days** 

| THE EXPERIENCE                                                                                                                                                                              | ACCOMMODATION | PRICE                                        | INCLUDES                                                                                                                                                                                       |
|---------------------------------------------------------------------------------------------------------------------------------------------------------------------------------------------|---------------|----------------------------------------------|------------------------------------------------------------------------------------------------------------------------------------------------------------------------------------------------|
| This is the ultimate Baja expedition! Ride a mule through a canyon, camp under billion stars and visit the UNESCO site Rock Paintings which are considered the best preserved in the world. |               | CONTACT US  yourneytravel.com @yourneytravel | Mule & donkey (2 days) Camping kit (tent, sleeping, mattress, torch) Food & Drinks UNESCO site San Francisco de la Sierra Mexican beers Bilingual & expert guides National park entry fee Chef |