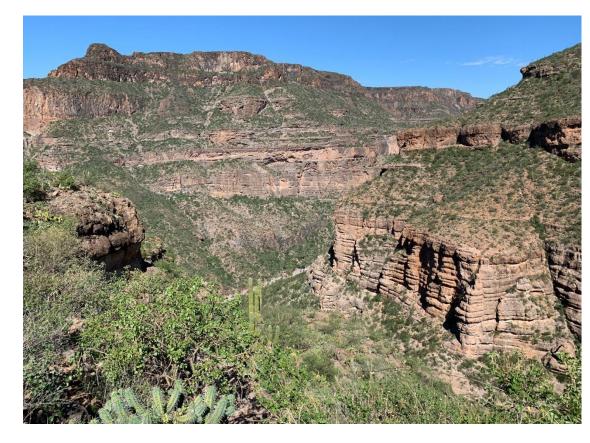

**Total Time: 3 days** 

| THE EXPERIENCE                                                                                                                                                                              | ACCOMMODATION | PRICE                                        | INCLUDES                                                                                                                                                                                       |
|---------------------------------------------------------------------------------------------------------------------------------------------------------------------------------------------|---------------|----------------------------------------------|------------------------------------------------------------------------------------------------------------------------------------------------------------------------------------------------|
| This is the ultimate Baja expedition! Ride a mule through a canyon, camp under billion stars and visit the UNESCO site Rock Paintings which are considered the best preserved in the world. |               | CONTACT US  yourneytravel.com @yourneytravel | Mule & donkey (2 days) Camping kit (tent, sleeping, mattress, torch) Food & Drinks UNESCO site San Francisco de la Sierra Mexican beers Bilingual & expert guides National park entry fee Chef |