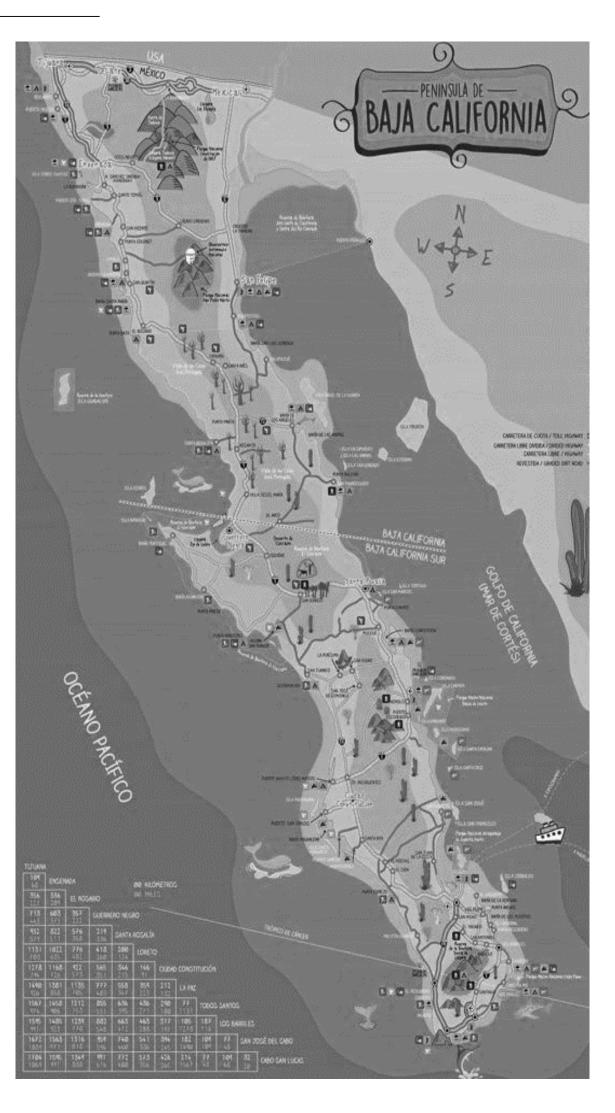

|                         |                        | CABO SAN<br>LUCAS | SAN JOSE<br>DEL CABO | LA PAZ | TODOS<br>SANTOS | CABO<br>PULMO | LORETO |
|-------------------------|------------------------|-------------------|----------------------|--------|-----------------|---------------|--------|
|                         | Sport fishing          | ×                 | ×                    | ×      | ×               |               | ×      |
|                         | 4x4 excursions         | ×                 | ×                    |        | ×               |               |        |
|                         | Golf                   | ×                 | ×                    | ×      |                 |               | ×      |
|                         | Sailing excursions     | ×                 | ×                    | ×      |                 | ×             | ×      |
|                         | Zip Lines              | ×                 | ×                    |        |                 |               |        |
| 144                     | Hiking                 | ×                 | ×                    | ×      | ×               | ×             | ×      |
| U.S.                    | Mountain biking        | ×                 | ×                    | ×      | ×               | ×             | ×      |
| ADVENTURE               | Cycling                | ×                 | ×                    | ×      | ×               | ×             | ×      |
| Ą                       | Boat cruisse           | ×                 |                      | ×      |                 |               |        |
| _                       | Scuba diving           | ×                 | ×                    | ×      | ×               | ×             | ×      |
|                         | Surfing                | ×                 | ×                    |        | ×               |               |        |
|                         | Snorkeling             | ×                 | ×                    | ×      |                 | ×             | ×      |
|                         | Kite surfing           |                   |                      |        |                 |               |        |
|                         | Horseback riding       | ×                 | ×                    | ×      | ×               |               |        |
|                         | Camel riding           | ×                 | ×                    |        |                 |               |        |
|                         | Whalesharks            |                   |                      | ×      |                 |               | ×      |
|                         | Grey Whales            | ×                 | ×                    | ×      | ×               | ×             | ×      |
|                         | Deers                  | ×                 | ×                    | ×      | ×               |               | ×      |
| WILDLIFE                | Sea Lions              | ×                 | ×                    | ×      | -               | ×             | ×      |
|                         | Killer whale           | ×                 | ×                    | ×      | ×               | ×             | ×      |
| $\geq$                  | Manta Ray              | ×                 | ×                    | ×      | ×               | ×             | ×      |
|                         | Humpback whale         | ×                 | ×                    | ×      | ×               | ×             | ×      |
|                         | Humboldt squid         | ×                 | ×                    | ×      | ×               | ×             | ×      |
|                         | Leatherback sea turtle | ×                 | ×                    | ×      | ×               | ×             | ×      |
|                         | Wineries               |                   |                      |        |                 |               |        |
| 当                       | Breweries              | ×                 | ×                    |        | ×               |               |        |
| $\overline{\mathbb{R}}$ | Food tours             | ×                 | ×                    |        | ×               |               |        |
| ∞<br>○                  | Picnics                | ×                 | ×                    | ×      | ×               | ×             | ×      |
| FOOD & WINE             | Top restaurants        | ×                 | ×                    |        | ×               |               |        |
|                         |                        |                   |                      |        |                 |               |        |
|                         |                        |                   |                      |        |                 |               |        |
|                         | Spa treatment          | ×                 | ×                    | ×      | ×               |               | ×      |
|                         | Hot springs            |                   | ×                    |        |                 |               |        |
|                         | Beach Clubs            | ×                 | ×                    | ×      | ×               |               | ×      |
| SPOIL                   | Shopping               | ×                 | ×                    | ×      | ×               |               | ×      |
|                         | Golf                   | ×                 | ×                    | ×      |                 |               | ×      |
|                         | Yacht                  | ×                 | ×                    | ×      |                 |               | ×      |
|                         | Yoga & mindfulness     | ×                 | ×                    | ×      | ×               | ×             | ×      |