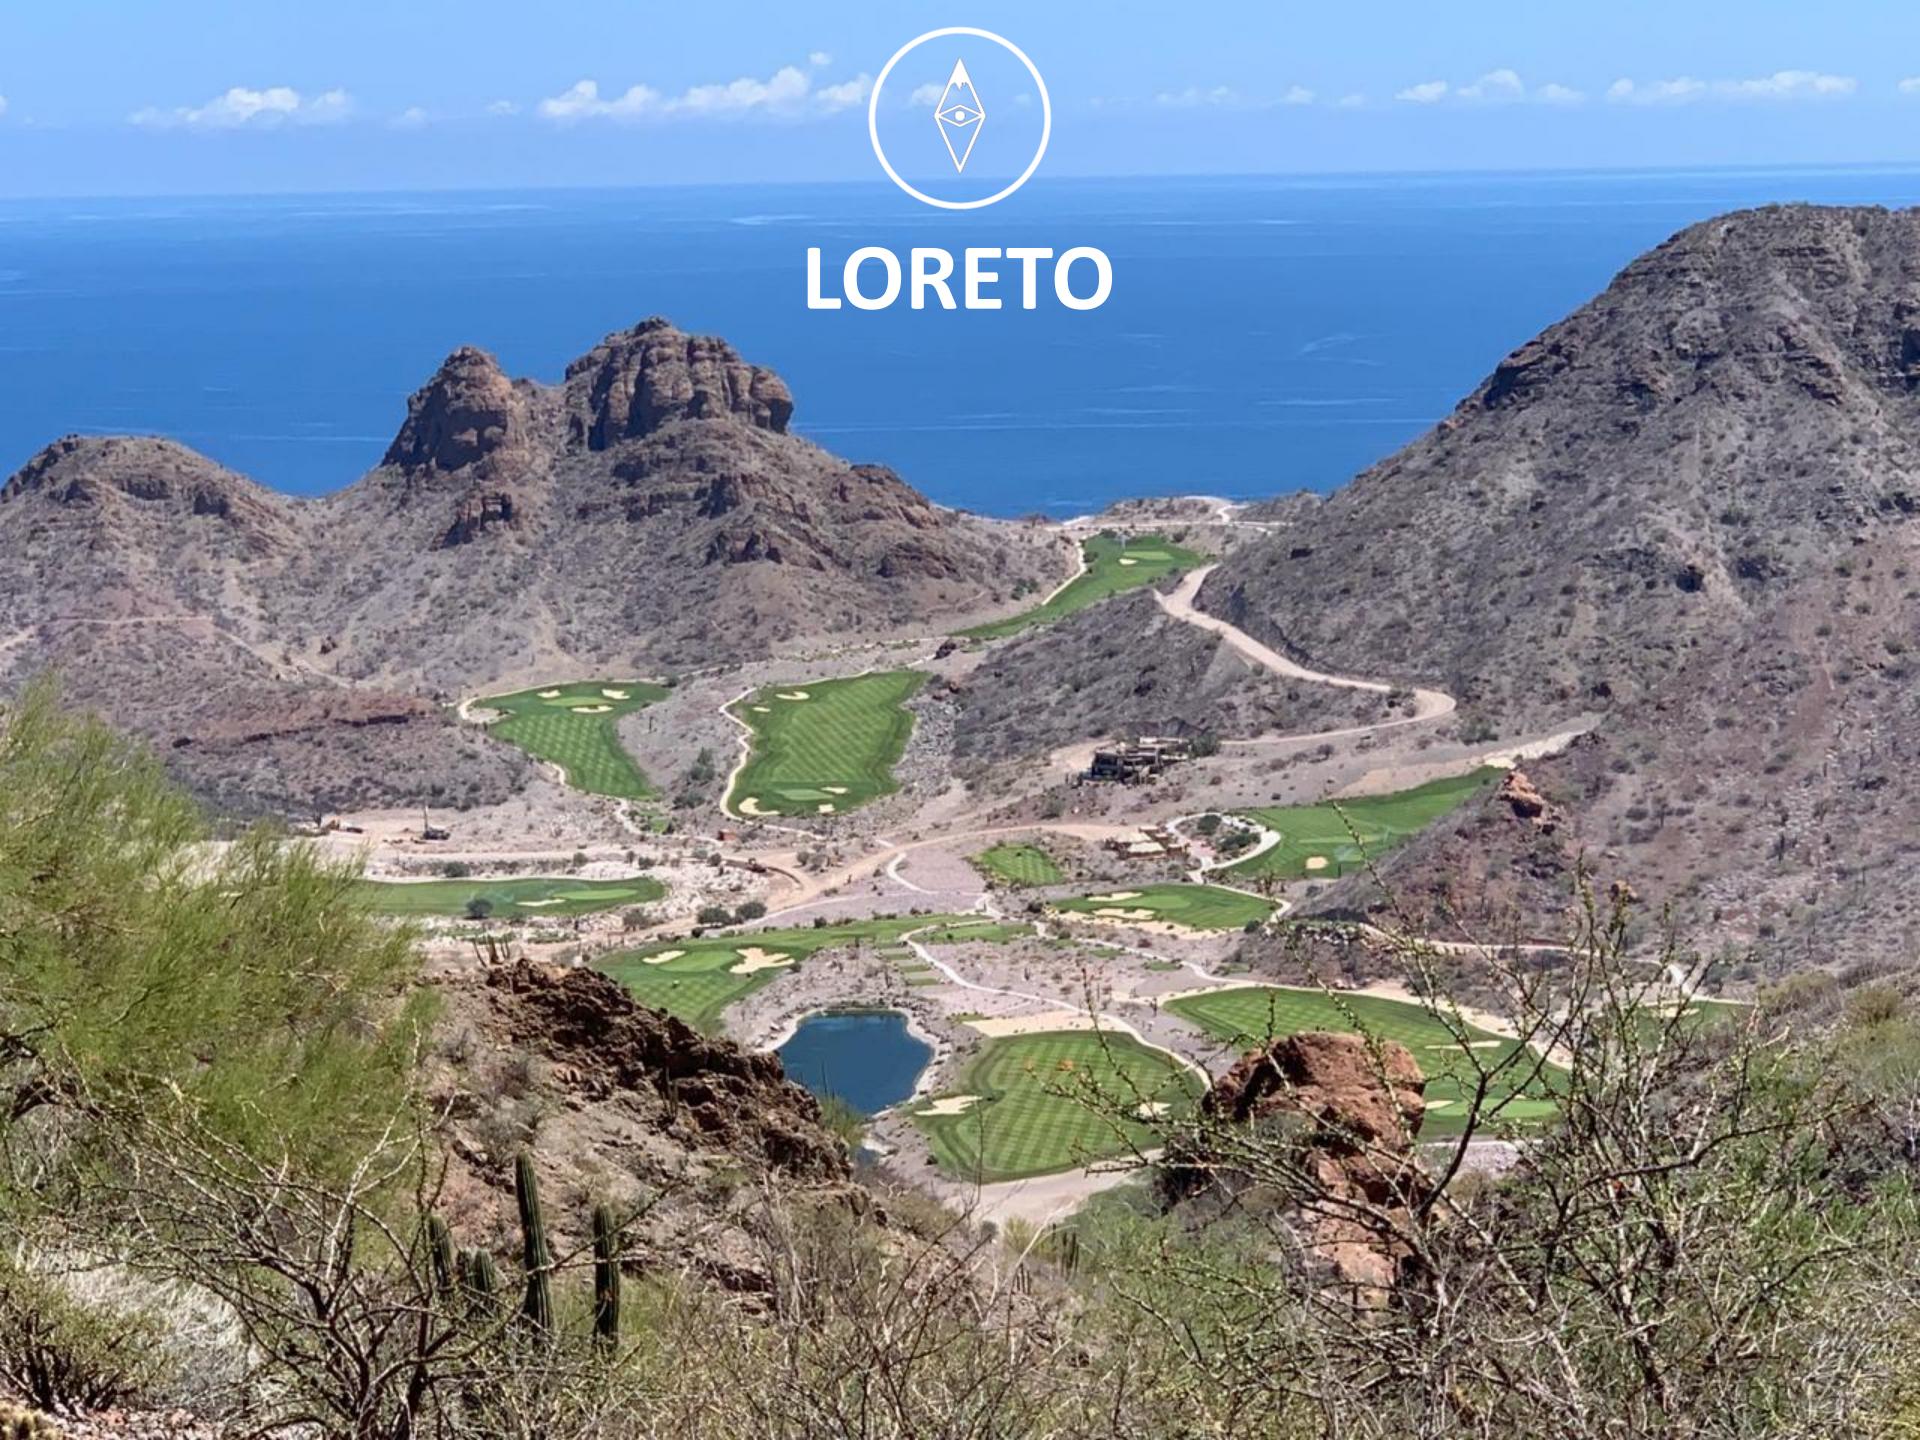

| THE EXPERIENCE                                                     | GOLF COURSES                       | PRICE                                       | INCLUDES                                | NOT INCLUDED                        |
|--------------------------------------------------------------------|------------------------------------|---------------------------------------------|-----------------------------------------|-------------------------------------|
| Play golf at Danzante Bay or Loreto Golf Resort  Total Time: 6 hrs | Danzante Bay<br>Loreto Golf Resort | contact us yourneytravel.com @yourneytravel | 1 Round of 18 holes<br>Golf cart rental | Transportation<br>Golf club rentals |