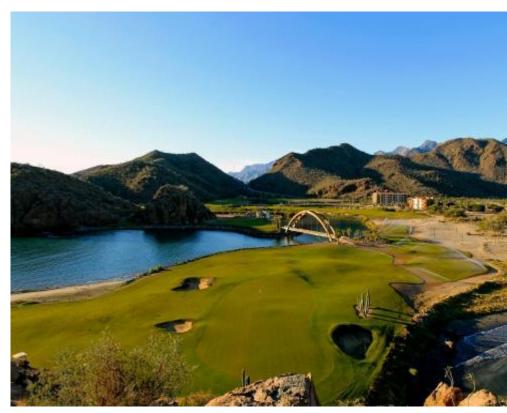

| THE EXPERIENCE                                                     | GOLF COURSES                       | PRICE                                       | INCLUDES                                | NOT INCLUDED                        |
|--------------------------------------------------------------------|------------------------------------|---------------------------------------------|-----------------------------------------|-------------------------------------|
| Play golf at Danzante Bay or Loreto Golf Resort  Total Time: 6 hrs | Danzante Bay<br>Loreto Golf Resort | contact us yourneytravel.com @yourneytravel | 1 Round of 18 holes<br>Golf cart rental | Transportation<br>Golf club rentals |