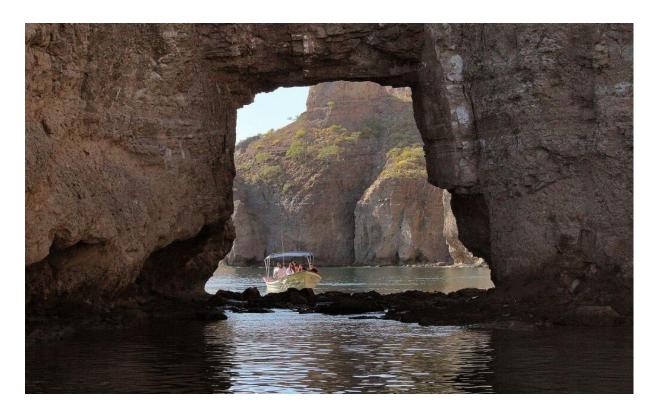

| THE EXPERIENCE                                                                                                                                                                                    | TYPE OF BOAT     | PRICE                                        | INCLUDES                                                                                                                                                        | NOT INCLUDED                    |
|---------------------------------------------------------------------------------------------------------------------------------------------------------------------------------------------------|------------------|----------------------------------------------|-----------------------------------------------------------------------------------------------------------------------------------------------------------------|---------------------------------|
| Swim at Danzante Island UNESCO site considered by many to be one of the best snorkeling sites of the Sea of Cortez. Make a relaxing stop at Honeymoon Bay and enjoy the beach.  Total Time: 4 hrs | BAJA STYLE PANGA | CONTACT US  yourneytravel.com @yourneytravel | Transportation Soft drinks Baja style lunch UNESCO listed Isla Danzante 2 beers per person 4 hours rent Panga Bilingual & expert guides National park entry fee | Gratuity<br>Alcoholic<br>Drinks |