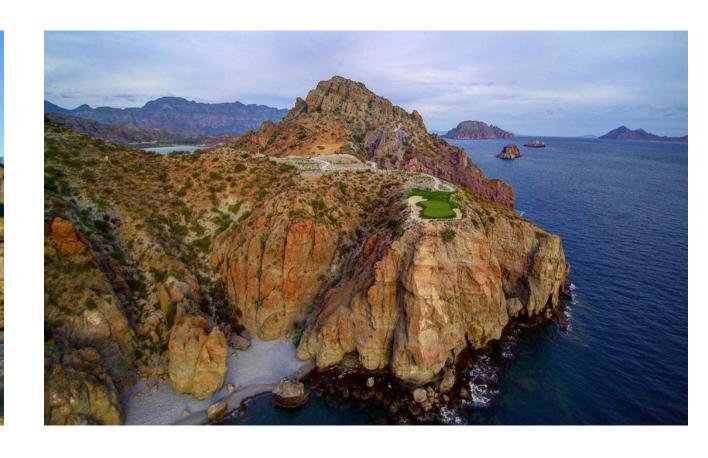

| THE EXPERIENCE                                                     | GOLF COURSES                       | PRICE                                       | INCLUDES                                | NOT INCLUDED                        |
|--------------------------------------------------------------------|------------------------------------|---------------------------------------------|-----------------------------------------|-------------------------------------|
| Play golf at Danzante Bay or Loreto Golf Resort  Total Time: 6 hrs | Danzante Bay<br>Loreto Golf Resort | contact us yourneytravel.com @yourneytravel | 1 Round of 18 holes<br>Golf cart rental | Transportation<br>Golf club rentals |