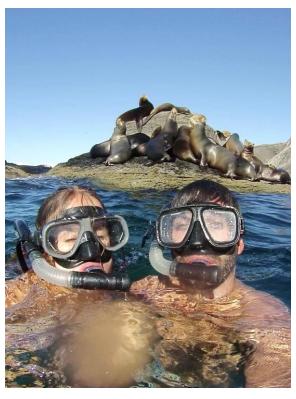

| THE EXPERIENCE                                                                                                                                                                     | TYPE OF BOAT     | PRICE                                        | INCLUDES                                                                                                                                                        | NOT INCLUDED                              |
|------------------------------------------------------------------------------------------------------------------------------------------------------------------------------------|------------------|----------------------------------------------|-----------------------------------------------------------------------------------------------------------------------------------------------------------------|-------------------------------------------|
| Venture to another UNESCO site, Coronado Island, snorkel with sea lions and vast array of marine life. Take a kayak or paddle board around the island, explore.  Total Time: 4 hrs | BAJA STYLE PANGA | CONTACT US  yourneytravel.com @yourneytravel | Transportation Soft drinks Baja style lunch UNESCO listed Isla Coronado 2 beers per person 4 hours rent Panga Bilingual & expert guides National park entry fee | Gratuity<br>Alcoholic<br>Drinks<br>Kayaks |