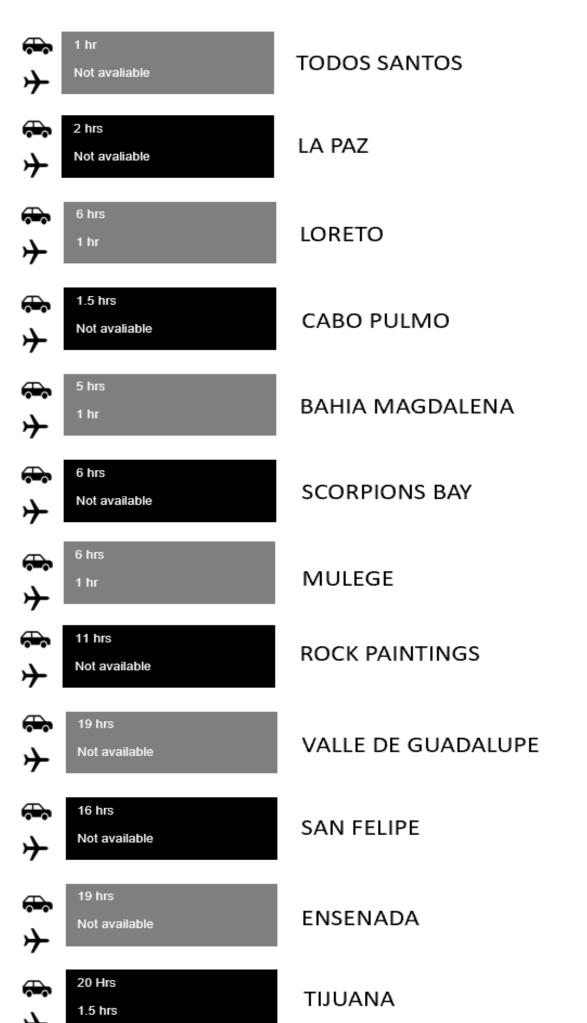

|                         |                        | CABO SAN<br>LUCAS | SAN JOSE<br>DEL CABO | LA PAZ | TODOS<br>SANTOS | CABO<br>PULMO | LORETO |
|-------------------------|------------------------|-------------------|----------------------|--------|-----------------|---------------|--------|
|                         | Sport fishing          | ×                 | ×                    | ×      | ×               |               | ×      |
|                         | 4x4 excursions         | ×                 | ×                    |        | ×               |               |        |
|                         | Golf                   | ×                 | ×                    | ×      |                 |               | ×      |
|                         | Sailing excursions     | ×                 | ×                    | ×      |                 | ×             | ×      |
|                         | Zip Lines              | ×                 | ×                    |        |                 |               |        |
| 144                     | Hiking                 | ×                 | ×                    | ×      | ×               | ×             | ×      |
| U.S.                    | Mountain biking        | ×                 | ×                    | ×      | ×               | ×             | ×      |
| ADVENTURE               | Cycling                | ×                 | ×                    | ×      | ×               | ×             | ×      |
| )<br>A                  | Boat cruisse           | ×                 |                      | ×      |                 |               |        |
| _                       | Scuba diving           | ×                 | ×                    | ×      | ×               | ×             | ×      |
|                         | Surfing                | ×                 | ×                    |        | ×               |               |        |
|                         | Snorkeling             | ×                 | ×                    | ×      |                 | ×             | ×      |
|                         | Kite surfing           |                   |                      |        |                 |               |        |
|                         | Horseback riding       | ×                 | ×                    | ×      | ×               |               |        |
|                         | Camel riding           | ×                 | ×                    |        |                 |               |        |
|                         | Whalesharks            |                   |                      | ×      |                 |               | ×      |
|                         | Grey Whales            | ×                 | ×                    | ×      | ×               | ×             | ×      |
|                         | Deers                  | ×                 | ×                    | ×      | ×               |               | ×      |
| WILDLIFE                | Sea Lions              | ×                 | ×                    | ×      | -               | ×             | ×      |
|                         | Killer whale           | ×                 | ×                    | ×      | ×               | ×             | ×      |
| $\geq$                  | Manta Ray              | ×                 | ×                    | ×      | ×               | ×             | ×      |
|                         | Humpback whale         | ×                 | ×                    | ×      | ×               | ×             | ×      |
|                         | Humboldt squid         | ×                 | ×                    | ×      | ×               | ×             | ×      |
|                         | Leatherback sea turtle | ×                 | ×                    | ×      | ×               | ×             | ×      |
|                         | Wineries               |                   |                      |        |                 |               |        |
| 当                       | Breweries              | ×                 | ×                    |        | ×               |               |        |
| $\overline{\mathbb{R}}$ | Food tours             | ×                 | ×                    |        | ×               |               |        |
| ∞<br>○                  | Picnics                | ×                 | ×                    | ×      | ×               | ×             | ×      |
| FOOD & WINE             | Top restaurants        | ×                 | ×                    |        | ×               |               |        |
|                         |                        |                   |                      |        |                 |               |        |
|                         |                        |                   |                      |        |                 |               |        |
|                         | Spa treatment          | ×                 | ×                    | ×      | ×               |               | ×      |
|                         | Hot springs            |                   | ×                    |        |                 |               |        |
|                         | Beach Clubs            | ×                 | ×                    | ×      | ×               |               | ×      |
| SPOIL                   | Shopping               | ×                 | ×                    | ×      | ×               |               | ×      |
|                         | Golf                   | ×                 | ×                    | ×      |                 |               | ×      |
|                         | Yacht                  | ×                 | ×                    | ×      |                 |               | ×      |
|                         | Yoga & mindfulness     | ×                 | ×                    | ×      | ×               | ×             | ×      |