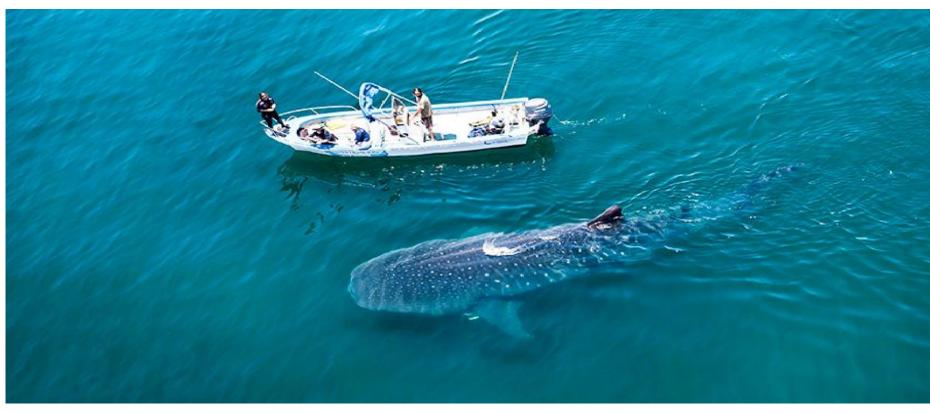

THE EXPERIENCE TYPE OF BOAT PRICE INCLUDES NOT INCLUDED

Today, you will encounter giants - the largest fish in the sea, the whale shark. These juveniles congregate in the warm rich waters of the Sea of Cortez every year.

### \*\*Due to conservation purposes, pangas are the only type of boat permitted to interact with

whalesharks\*\*