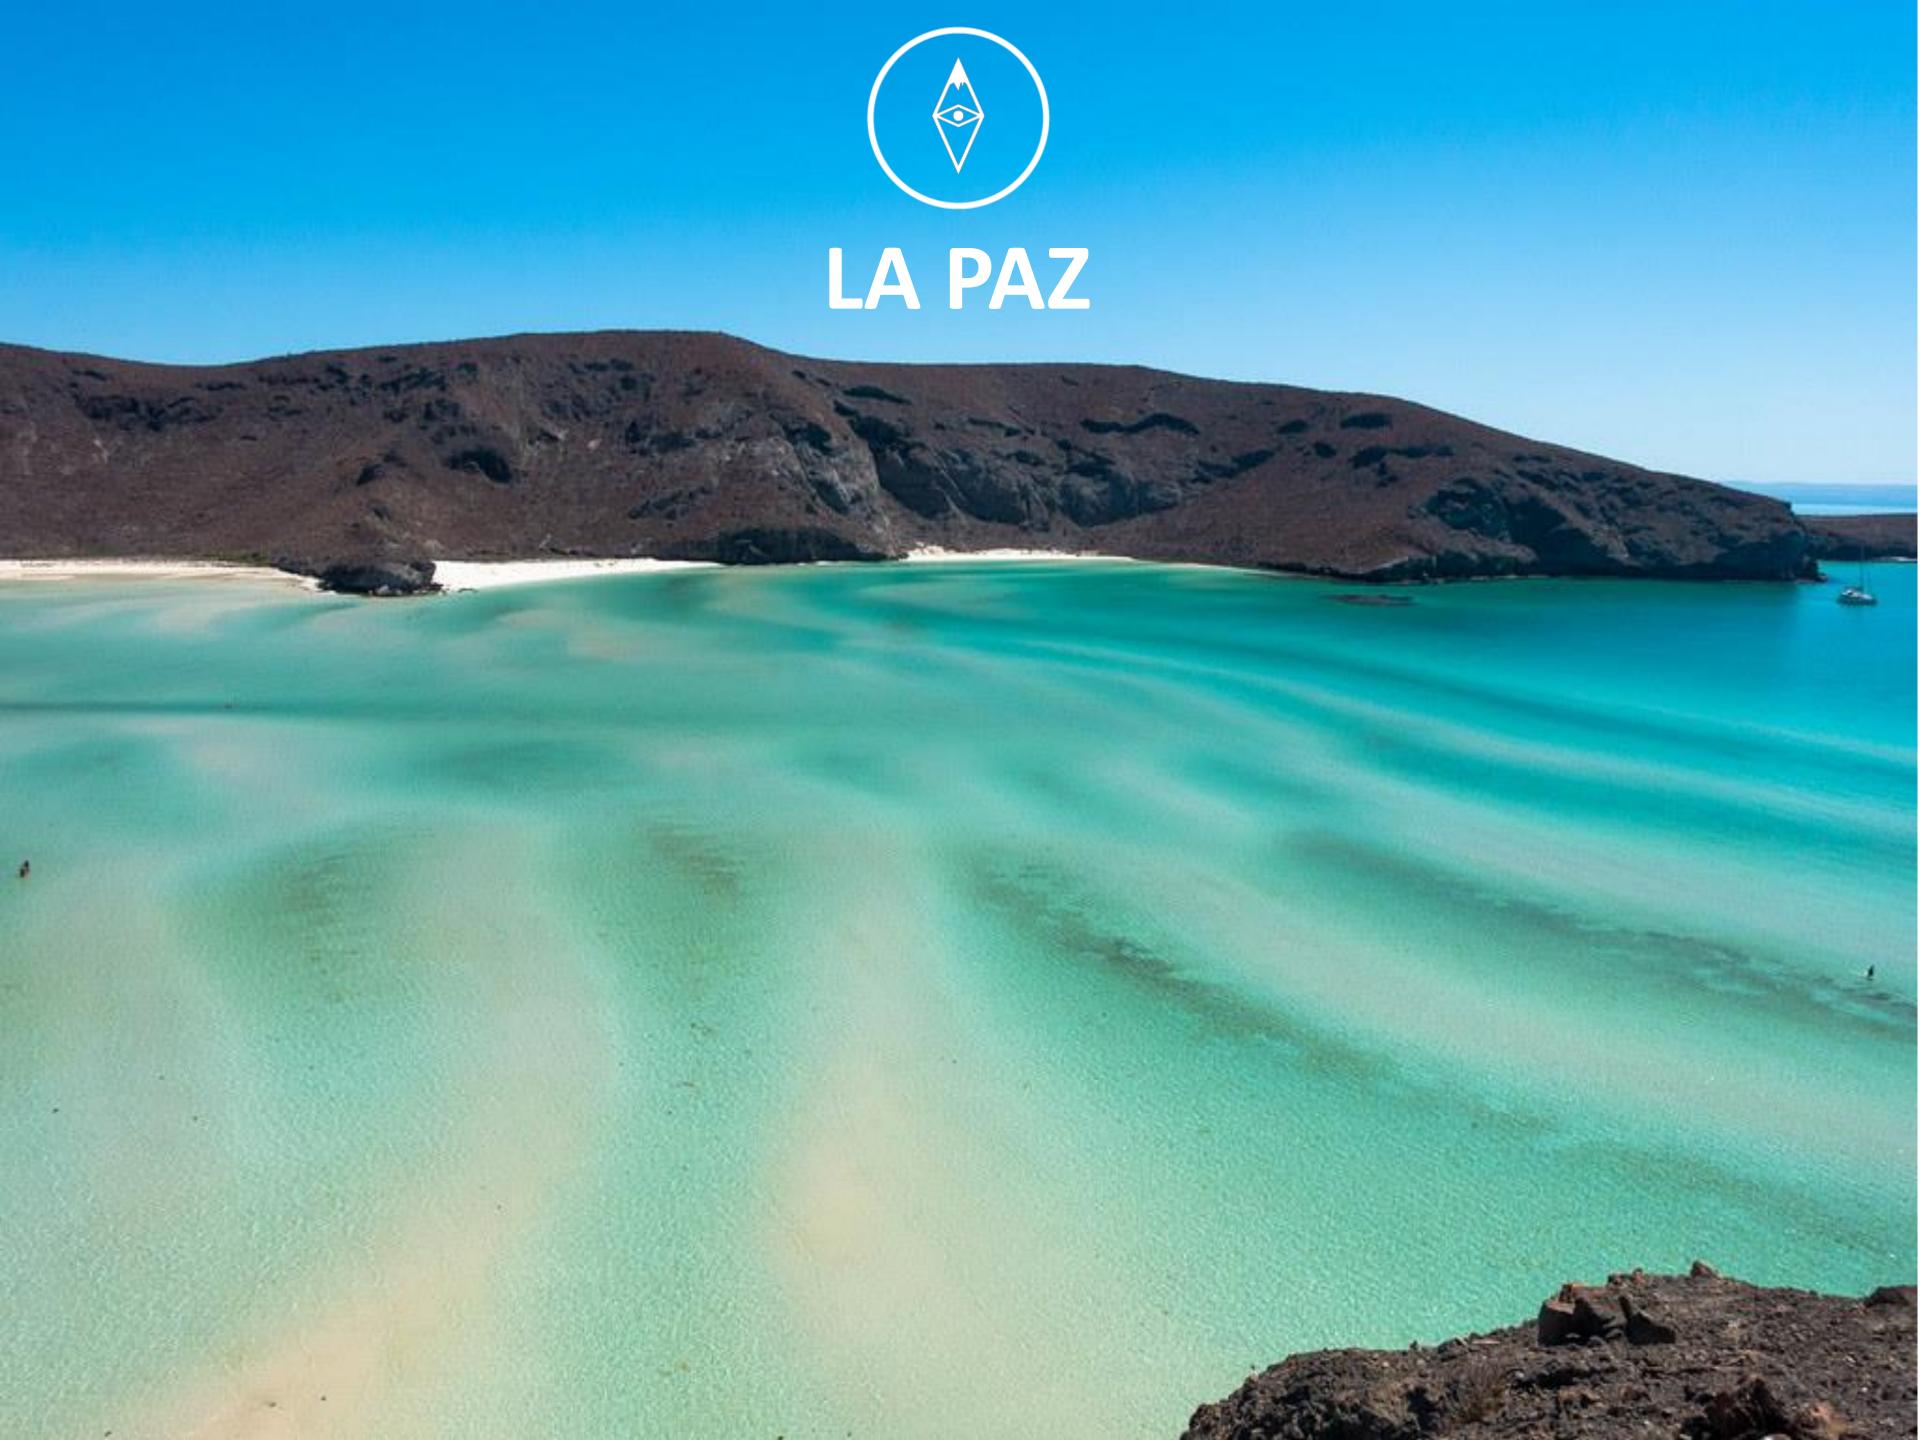

THE EXPERIENCE TYPE OF BOAT PRICE INCLUDES NOT INCLUDED

Today, you will encounter giants - the largest fish in the sea, the whale shark. These juveniles congregate in the warm rich waters of the Sea of Cortez every year.

Total Duration: 4 hrs



### \*\*Due to conservation purposes, pangas are the only type of boat permitted to interact with

whalesharks\*\*

#### **CONTACT US**

yourneytravel.com @yourneytravel Transportation Cabo - La Paz Cabo
Soft drinks
Baja style lunch
Snorkel with Whalesharks
Access to beach club amenities
2 beers per person
4 hours rent panga
Bilingual & expert guides
National park entry eee

Gratuity
Alcoholic drinks
Travel
insurance













| THE EXPERIENCE