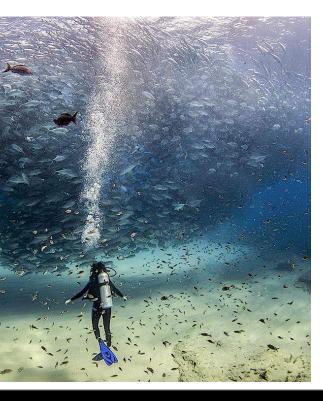

# EAST CAPE & CABO PULNO

TYPE OF BOAT

PRICE

Scuba dive in what is known as the Aquarium of the World.

Total Duration: 8 hrs

**BAJA STYLE PANGA** 

#### INCLUDES

#### NOT INCLUDED

Scuba dive in cabo pulmo Soft drinks Baja style lunch Water & soft drinks Bilingual & expert guides National park entry fee

Gratuity Alcoholic drinks Travel insurance

| THE EXPERIENCE                                                                                                                                                           | PRICE                                             | INCLUDES                                                                                                 |
|--------------------------------------------------------------------------------------------------------------------------------------------------------------------------|---------------------------------------------------|----------------------------------------------------------------------------------------------------------|
| Baja is well known for its<br>amazing surfing spots. This<br>experience will take you to<br>one of the most famous<br>surfing spots in Baja, Nine<br>Palms in East Cape. | CONTACT US<br>yourneytravel.com<br>@yourneytravel | Soft drink<br>Baja style lu<br>Surf in Nine F<br>Surfboard re<br>Surfing cla<br>Chairs, towels, beach ga |