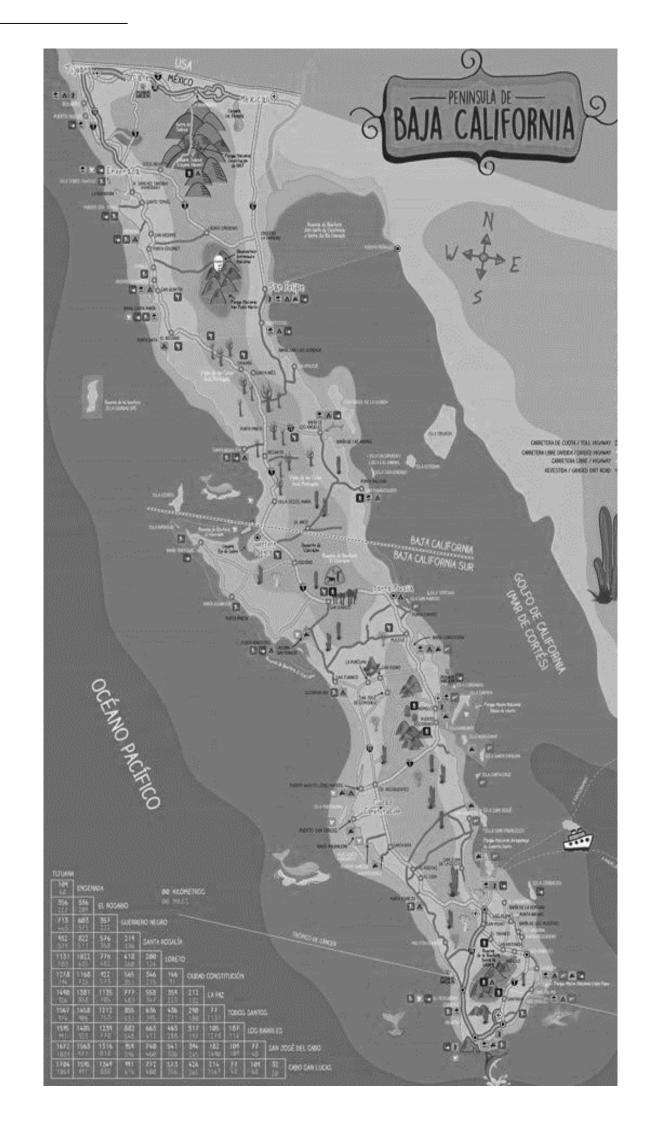

## **TRAVEL TIMES**

#### LOS CABOS

| ♣<br>⊁            | 1 hr<br>Not avaliable    | TODOS SANTOS       |
|-------------------|--------------------------|--------------------|
| <b>क</b><br>≁     | 2 hrs<br>Not avaliable   | LA PAZ             |
| ♣<br>⊁            | 6 hrs<br>1 hr            | LORETO             |
| <del>ፍ</del><br>ት | 1.5 hrs<br>Not avaliable | CABO PULMO         |
| ♣<br>⊁            | 5 hrs<br>1 hr            | BAHIA MAGDALENA    |
| क<br>≁            | 6 hrs<br>Not available   | SCORPIONS BAY      |
| <b>क</b><br>⊁     | 6 hrs<br>1 hr            | MULEGE             |
| <del>ም</del><br>ት | 11 hrs<br>Not available  | ROCK PAINTINGS     |
| <b>ም</b><br>ት     | 19 hrs<br>Not available  | VALLE DE GUADALUPE |
| €<br>≁            | 16 hrs<br>Not available  | SAN FELIPE         |
| <b>क</b><br>⊁     | 19 hrs<br>Not available  | ENSENADA           |
| ♣<br>⊁            | 20 Hrs<br>1.5 hrs        | TIJUANA            |