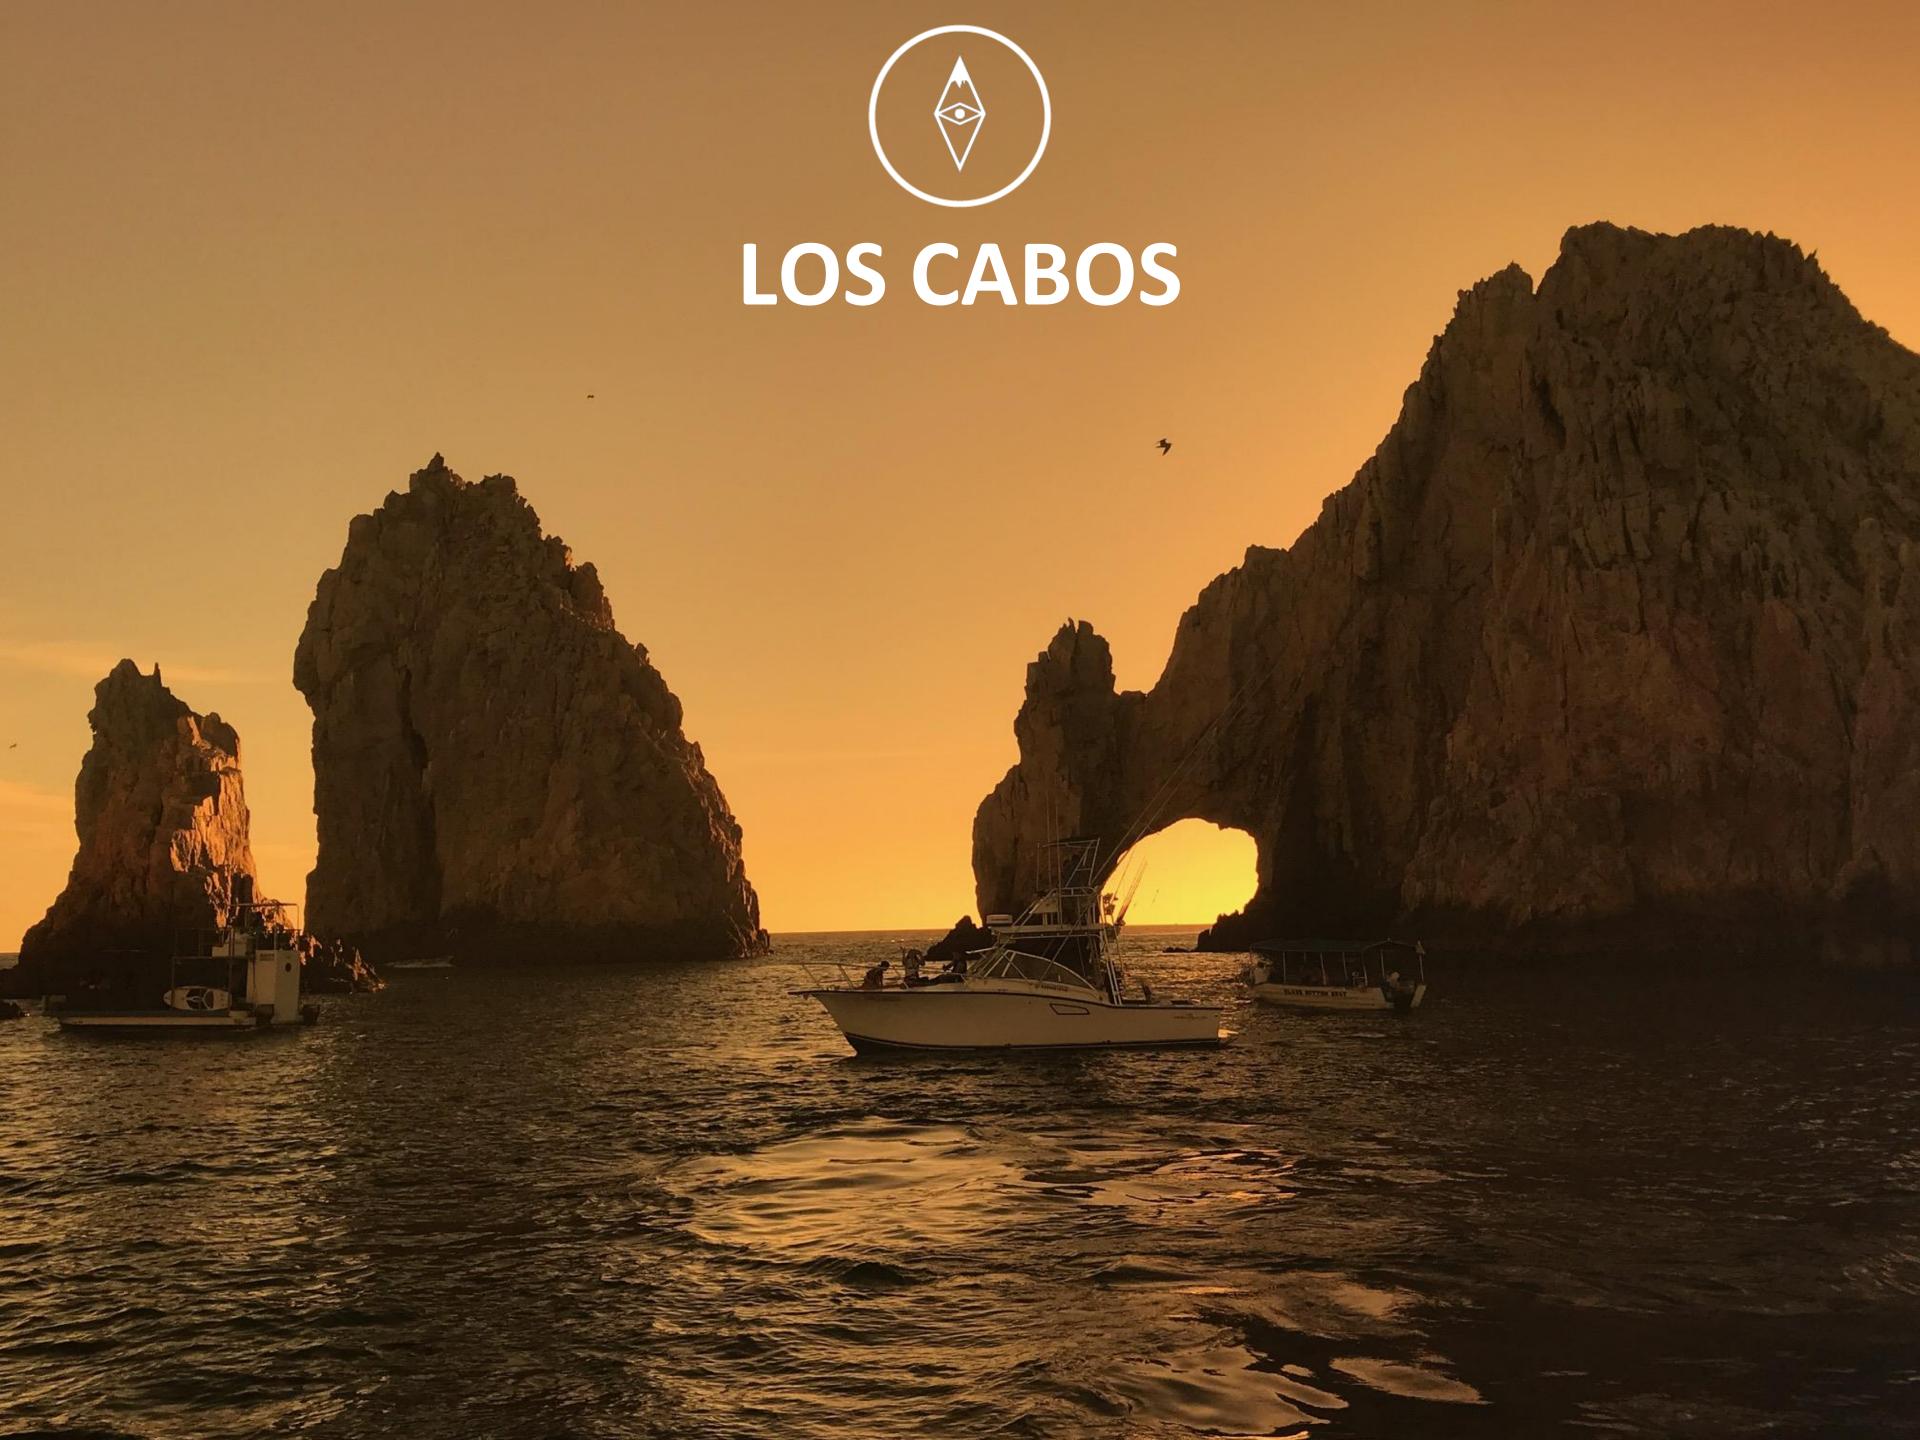

# ARCH, SUNSET & WHALEWATCHING

| THE EXPERIENCE                                                                                                                                                                                                                  | TYPE OF BOAT     | PRICE                                        | INCLUDES                                                                                                                                                      | NOT INCLUDED |
|---------------------------------------------------------------------------------------------------------------------------------------------------------------------------------------------------------------------------------|------------------|----------------------------------------------|---------------------------------------------------------------------------------------------------------------------------------------------------------------|--------------|
| Visit the most famous Baja icon, The Arch! Take the catamaran and sail where the Pacific Ocean meets the Sea of Cortes. In the meantime (if you are lucky) you could enjoy the whales breaching on the back.  Total Time: 4 hrs | GEMINI CATAMARAN | CONTACT US  yourneytravel.com @yourneytravel | Transportation Soft drinks Open bar Baja style snacks Visit The Arch Whale watching (seasonal) Snorkel at Pelican Rock Mexican beer Bilingual & expert guides | Gratuity     |
| I .                                                                                                                                                                                                                             |                  |                                              |                                                                                                                                                               | 1            |