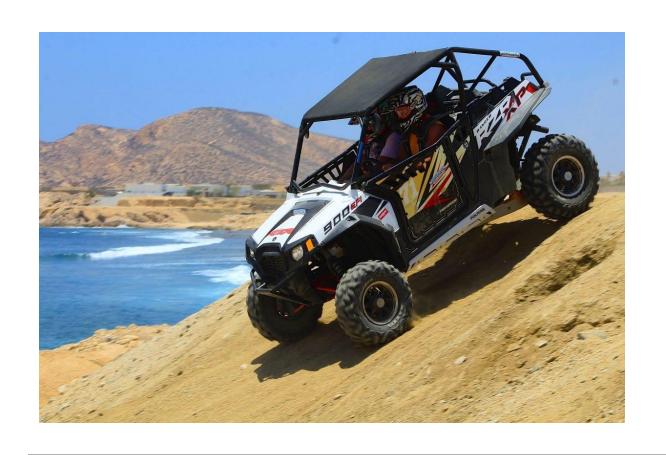

| THE EXPERIENCE                                                                                                                                          | TYPE OF VEHICLE | PRICE                                        | INCLUDES                                                                                     | NOT INCLUDED                                      |
|---------------------------------------------------------------------------------------------------------------------------------------------------------|-----------------|----------------------------------------------|----------------------------------------------------------------------------------------------|---------------------------------------------------|
| One of the best ways to experience Baja is by driving a 4x4 through arroyos, mountains, canyons and the world-famous hanging bridge!  Total Time: 3 hrs |                 | CONTACT US  yourneytravel.com @yourneytravel | Transportation 1-hour UTV riding tour Access to water park Hanging bridge Kingdom experience | Insurance Park entry fee Food & beverage Gratuity |