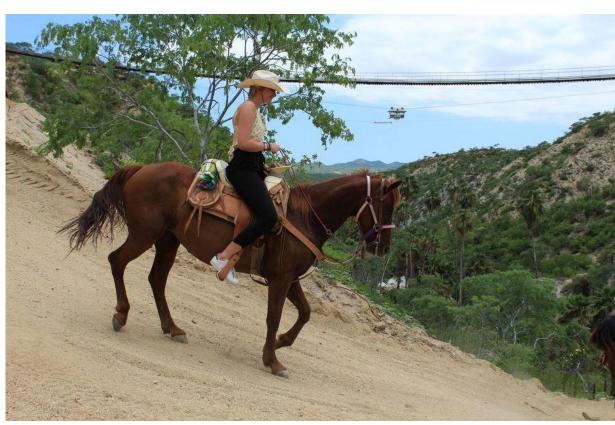

| THE EXPERIENCE                                                                                                                                                         | TOUR HOURS                     | PRICE                                       | INCLUDES                                                                                                                                               | NOT INCLUDED                            |
|------------------------------------------------------------------------------------------------------------------------------------------------------------------------|--------------------------------|---------------------------------------------|--------------------------------------------------------------------------------------------------------------------------------------------------------|-----------------------------------------|
| Enjoy this Baja style horseback riding adventure. This experience goes through a variety of landscapes passing from arroyos to mountains and oasis.  Total Time: 3 hrs | 9:00 Am<br>12:00 Pm<br>3:00 Pm | contact us yourneytravel.com @yourneytravel | 1 hour horse-riding tour 1 Bottle of water Transportation from and to hotel Access to Kingdom Experience Access to water park Access to hanging bridge | Gratuity Park Entry Fee Food & Beverage |