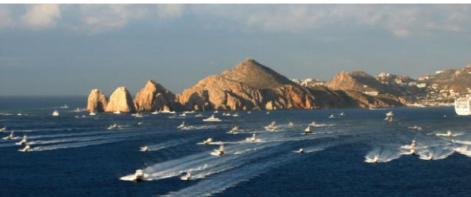

# ARCH, SUNSET & WHALEWATCHING

| THE EXPERIENCE                                                                                                                                                                                                                  | TYPE OF BOAT     | PRICE                                        | INCLUDES                                                                                                                                                      | NOT INCLUDED |
|---------------------------------------------------------------------------------------------------------------------------------------------------------------------------------------------------------------------------------|------------------|----------------------------------------------|---------------------------------------------------------------------------------------------------------------------------------------------------------------|--------------|
| Visit the most famous Baja icon, The Arch! Take the catamaran and sail where the Pacific Ocean meets the Sea of Cortes. In the meantime (if you are lucky) you could enjoy the whales breaching on the back.  Total Time: 4 hrs | GEMINI CATAMARAN | CONTACT US  yourneytravel.com @yourneytravel | Transportation Soft drinks Open bar Baja style snacks Visit The Arch Whale watching (seasonal) Snorkel at Pelican Rock Mexican beer Bilingual & expert guides | Gratuity     |
| I .                                                                                                                                                                                                                             |                  |                                              |                                                                                                                                                               | 1            |