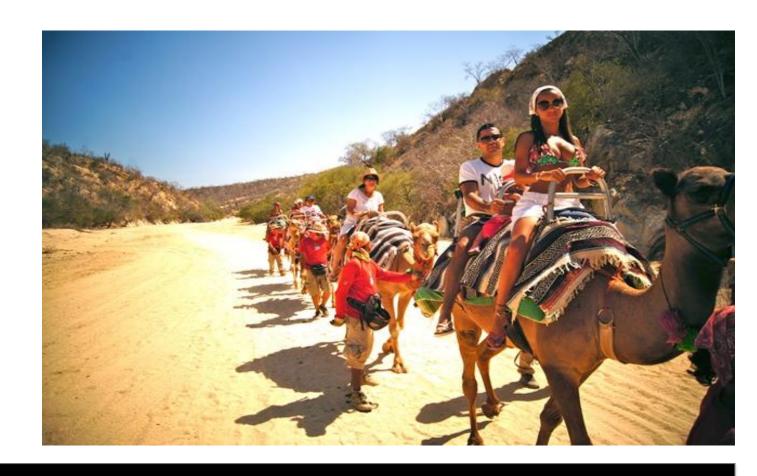

| THE EXPERIENCE                                                                                                                     | TOUR HOURS                     | PRICE                                        | INCLUDES                                                                                                                                               | NOT INCLUDED                            |
|------------------------------------------------------------------------------------------------------------------------------------|--------------------------------|----------------------------------------------|--------------------------------------------------------------------------------------------------------------------------------------------------------|-----------------------------------------|
| This experience will take you through the arroyo riding a Camel and learning all about them and their habitats.  Total Time: 3 hrs | 9:00 Am<br>12:00 Pm<br>3:00 Pm | CONTACT US  yourneytravel.com @yourneytravel | 30 min camel-riding tour 1 Bottle of water Transportation from and to hotel Access to Kingdom Experience Access to water park Access to hanging bridge | Gratuity Park Entry Fee Food & Beverage |