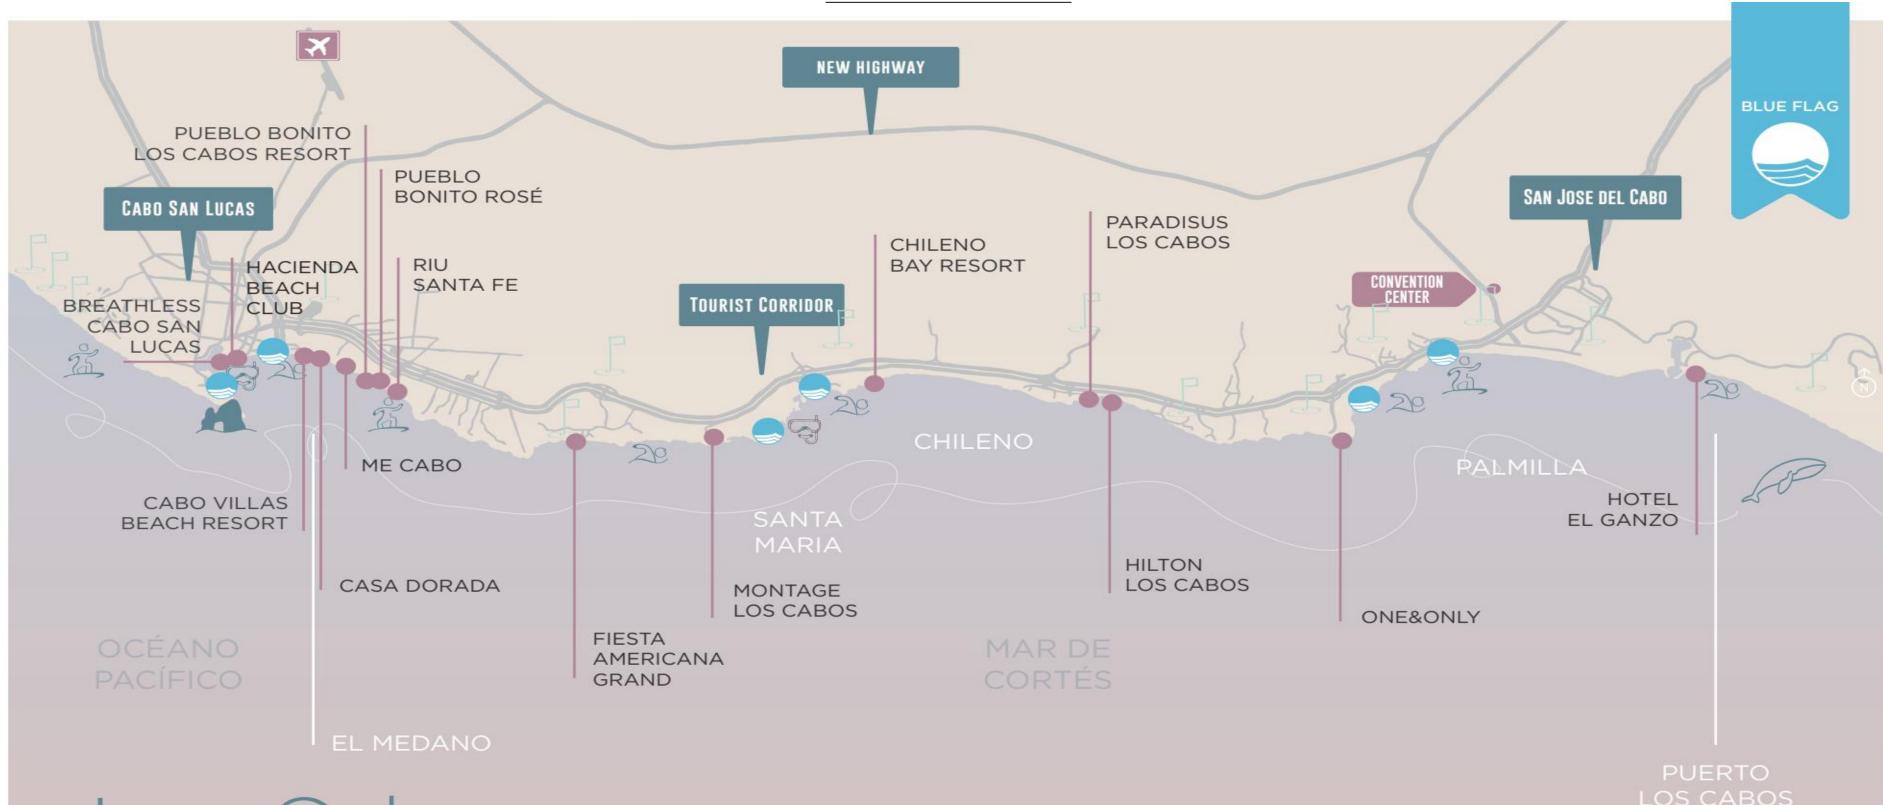

#### **SWIMMABLE BEACHES CABO**

#### Swimmable Beaches Map

Guests not staying at these hotels still have easy access to swimmable beaches. For example, Medano Beach in Cabo San Lucas encompasses several miles of these beaches, beginning at the east side of the harbor entrance all the way to Villa del Palmar on the east end of the bay. Bars and restaurants here are plentiful, along with facilities for jet skiing, kayaking, waterskiing, banana boating, parasailing and volley-ball. Plus, Me Cabo and Hotel El Ganzo each offer days passes for visitors not staying at their hotels.