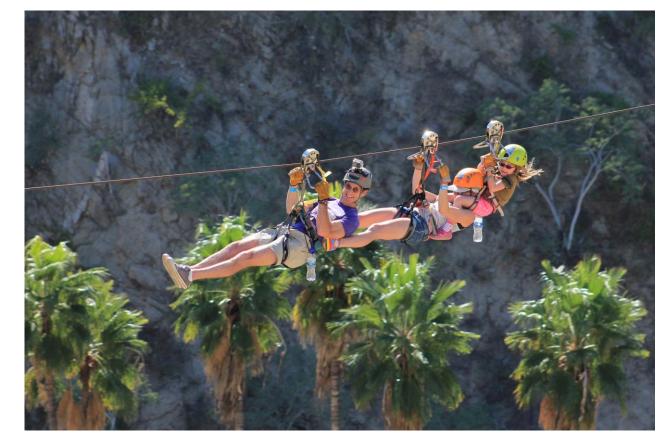

| THE EXPERIENCE                                                                                                                                    | SCHEDULE                       | PRICE                                        | INCLUDES                                                                                                                                      | NOT INCLUDED                            |
|---------------------------------------------------------------------------------------------------------------------------------------------------|--------------------------------|----------------------------------------------|-----------------------------------------------------------------------------------------------------------------------------------------------|-----------------------------------------|
| Enjoy this ride through the famous Monster Ziplines of Los Cabos. These are the longest, fastest and coolest ziplines in Baja!  Total Time: 3 hrs | 9:00 Am<br>12:00 Pm<br>3:00 Pm | CONTACT US  yourneytravel.com @yourneytravel | 8 ziplines tour 1 Bottle of water Transportation from and to hotel Walk around Kingdom habitats Access to water park Access to hanging bridge | Gratuity Park Entry Fee Food & Beverage |