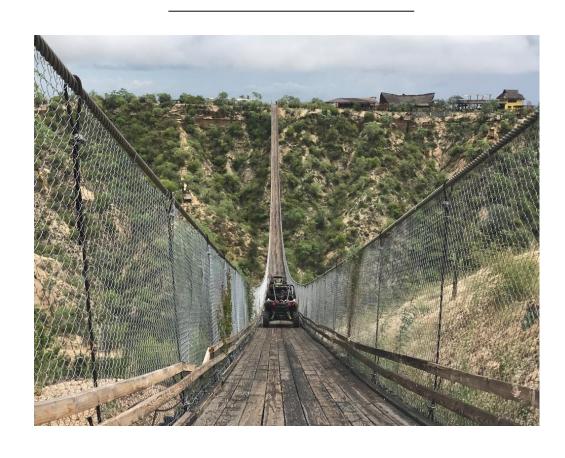

| THE EXPERIENCE                                                                                                                                          | TYPE OF VEHICLE | PRICE                                        | INCLUDES                                                                                     | NOT INCLUDED                                      |
|---------------------------------------------------------------------------------------------------------------------------------------------------------|-----------------|----------------------------------------------|----------------------------------------------------------------------------------------------|---------------------------------------------------|
| One of the best ways to experience Baja is by driving a 4x4 through arroyos, mountains, canyons and the world-famous hanging bridge!  Total Time: 3 hrs |                 | CONTACT US  yourneytravel.com @yourneytravel | Transportation 1-hour UTV riding tour Access to water park Hanging bridge Kingdom experience | Insurance Park entry fee Food & beverage Gratuity |