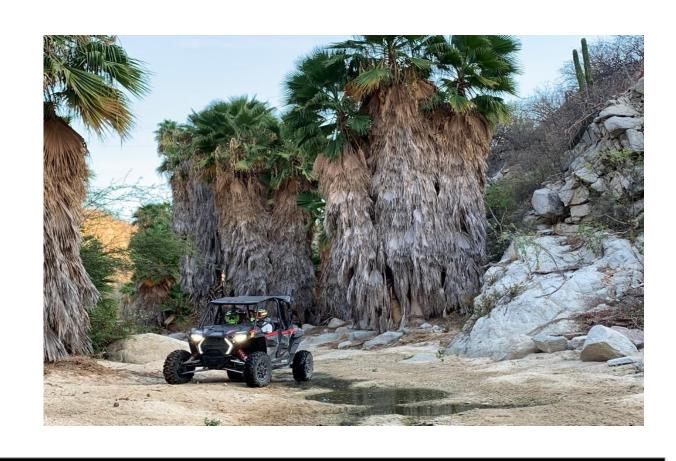

| THE EXPERIENCE                                                                                                                                          | TYPE OF VEHICLE | PRICE                                        | INCLUDES                                                                                     | NOT INCLUDED                                      |
|---------------------------------------------------------------------------------------------------------------------------------------------------------|-----------------|----------------------------------------------|----------------------------------------------------------------------------------------------|---------------------------------------------------|
| One of the best ways to experience Baja is by driving a 4x4 through arroyos, mountains, canyons and the world-famous hanging bridge!  Total Time: 3 hrs |                 | CONTACT US  yourneytravel.com @yourneytravel | Transportation 1-hour UTV riding tour Access to water park Hanging bridge Kingdom experience | Insurance Park entry fee Food & beverage Gratuity |