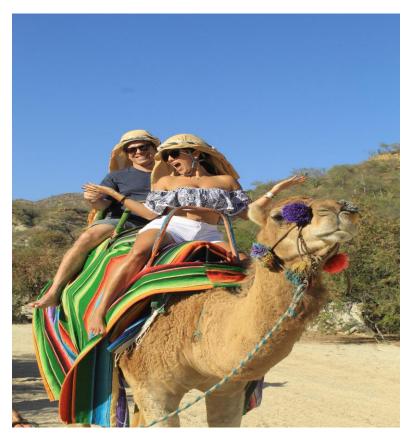

| THE EXPERIENCE                                                                                                                     | TOUR HOURS                     | PRICE                                        | INCLUDES                                                                                                                                               | NOT INCLUDED                            |
|------------------------------------------------------------------------------------------------------------------------------------|--------------------------------|----------------------------------------------|--------------------------------------------------------------------------------------------------------------------------------------------------------|-----------------------------------------|
| This experience will take you through the arroyo riding a Camel and learning all about them and their habitats.  Total Time: 3 hrs | 9:00 Am<br>12:00 Pm<br>3:00 Pm | CONTACT US  yourneytravel.com @yourneytravel | 30 min camel-riding tour 1 Bottle of water Transportation from and to hotel Access to Kingdom Experience Access to water park Access to hanging bridge | Gratuity Park Entry Fee Food & Beverage |