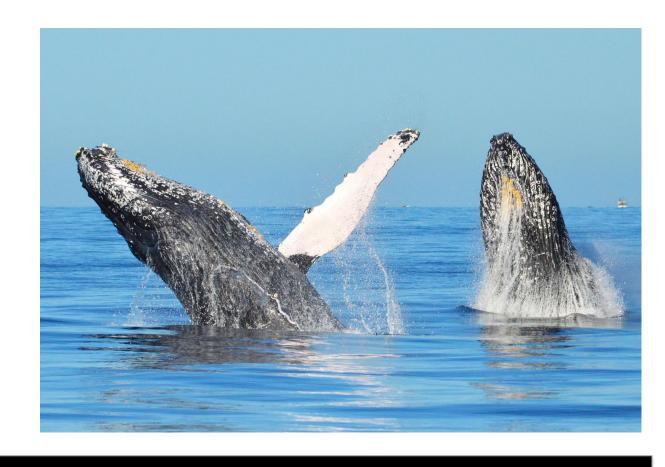

# ARCH, SUNSET & WHALEWATCHING

| THE EXPERIENCE                                                                                                                                                                                                                  | TYPE OF BOAT     | PRICE                                        | INCLUDES                                                                                                                                                      | NOT INCLUDED |
|---------------------------------------------------------------------------------------------------------------------------------------------------------------------------------------------------------------------------------|------------------|----------------------------------------------|---------------------------------------------------------------------------------------------------------------------------------------------------------------|--------------|
| Visit the most famous Baja icon, The Arch! Take the catamaran and sail where the Pacific Ocean meets the Sea of Cortes. In the meantime (if you are lucky) you could enjoy the whales breaching on the back.  Total Time: 4 hrs | GEMINI CATAMARAN | CONTACT US  yourneytravel.com @yourneytravel | Transportation Soft drinks Open bar Baja style snacks Visit The Arch Whale watching (seasonal) Snorkel at Pelican Rock Mexican beer Bilingual & expert guides | Gratuity     |
| I .                                                                                                                                                                                                                             |                  |                                              |                                                                                                                                                               | 1            |